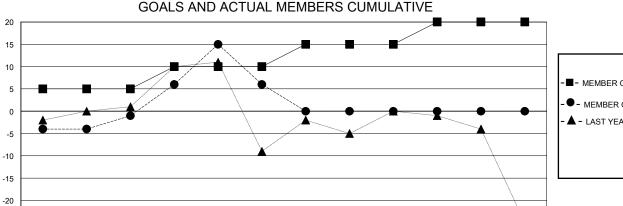

JAN

| -■- MEMBER GROWTH NET GOAL        |  |
|-----------------------------------|--|
| - ● - MEMBER GROWTH ACTUAL        |  |
| - ▲ - LAST YEAR MEMBERSHIP ACTUAL |  |
|                                   |  |